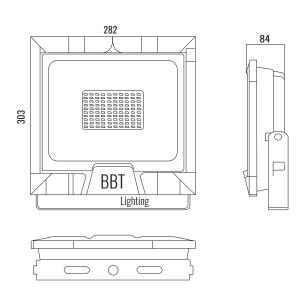

# **DIMENSION DRAW**

**OUTDOOR**

## MATERIAL

Die-cast aluminium, Transparent 4mm

tempred-Glass

Aluminum frame

Steel Galvanized and painted bracket

| Model:             | BIANCO       |
|--------------------|--------------|
| Format:            | Square       |
| Location:          | Exterior     |
| Wattage:           | 150W         |
| Materials:         | Aluminium    |
| Led Color:         | 3000K        |
| Product Dimension: | 303*282*84mn |
| IP Code:           | 65           |
| Fixation:          | Surface      |
| CRI:               | 80           |
| Lumen Output:      | 18000LM      |
| Frequency:         | 50/60 Hz     |
| Beam Angle:        | 120°         |
| Net weight:        | 3.36kgs      |