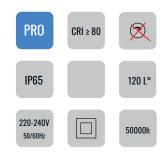

## **CHARACTERISTICS**

LEDs: 3030

Nomial efficacy: 120LM/W

Maximum LED: 1000mA

Lifetime L90B10:>50,000 hours Luminous flux tolerance <+/-3%

Values may be subject to change du LED binning.

## **OPENING/BEAM**

High efficiency Ra>80 LED. 120°

## MATERIAL

Die-cast aluminium, Transparent 4mm

tempred-Glass

Aluminum frame

Steel Galvanized and painted bracket

| Model:             | BIANCO       |
|--------------------|--------------|
| Format:            | Square       |
| Location:          | Exterior     |
| Wattage:           | 150W         |
| Materials:         | Aluminium    |
| Led Color:         | 3000K        |
| Product Dimension: | 303*282*84mn |
| IP Code:           | 65           |
| Fixation:          | Surface      |
| CRI:               | 80           |
| Lumen Output:      | 18000LM      |
| Frequency:         | 50/60 Hz     |
| Beam Angle:        | 120°         |
| Net weight:        | 3.36kgs      |