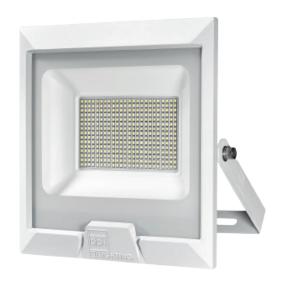

#### **TYPE**

BIANCO floodlight with low wind resistance. Comprehensive range available in five sizes with extensive optical and light distributions from 50W up to 400W to cover all applications. Can be tilted in all directions thanks to its fixing galvanized and painted bracket.

## MATERIAL

Die-cast aluminium, Transparent 4mm

tempred-Glass

Aluminum frame

Steel Galvanized and painted bracket

| Model:             | BIANCO       |
|--------------------|--------------|
| Format:            | Square       |
| Location:          | Exterior     |
| Wattage:           | 150W         |
| Materials:         | Aluminium    |
| Led Color:         | 3000K        |
| Product Dimension: | 303*282*84mn |
| IP Code:           | 65           |
| Fixation:          | Surface      |
| CRI:               | 80           |
| Lumen Output:      | 18000LM      |
| Frequency:         | 50/60 Hz     |
| Beam Angle:        | 120°         |
| Net weight:        | 3.36kgs      |